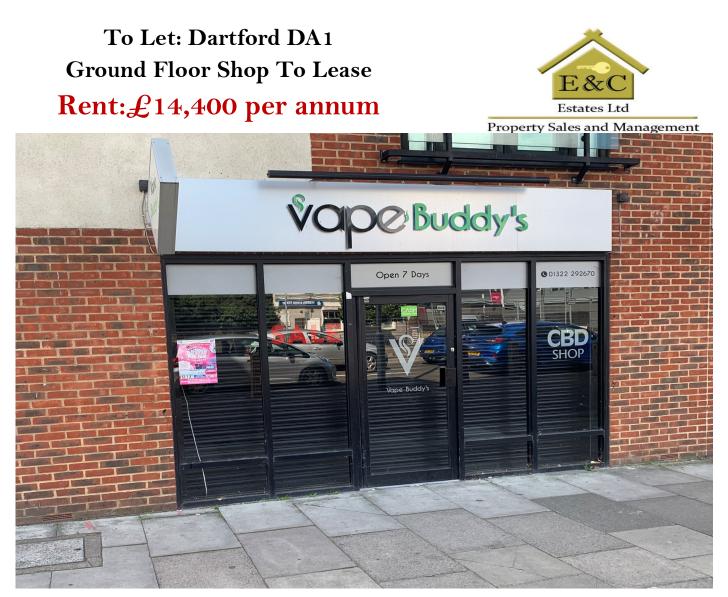

## Apple Court Homegardens, Dartford

Rent:£14,400 per annum

E & C Estates: present this Ground Floor Shop To Lease In Dartford DA1

Viewing by appointment only E & C Estates Tel: 01322 227 528 57 Hythe Street, Dartford, DA1 1BG

## \*\*\*GROUND FLOOR CLASS E RETAIL UNIT TO LEASE\*\*\*

Available to LEASE is this Ground floor Class E retail unit located along a parade of similar units, ideal for Office or Shop. The spacious unit would suit a wide range of retail, or other uses subject to any necessary consents being obtained. The property is laid out as main area with shuttered double Glass Frontage and private WC. Total retail space available is 391 sq. ft.

Apple Court is a modern four story building prominently located at the junction of Home Gardens and Suffolk Road, adjacent to Subway and opposite Prospect Place shopping centre, where retailers include M&S, TK Max, Pizza Hut, Asda, Costa and B&Q amongst others. The heart of Dartford's retail area and The Priory Shopping Centre lie a short distance away down Hythe Street which is itself home to many local traders, takeaways and restaurants. Dartford Train Station is just a 4 minute walk away and provides direct and regular services to London Bridge, Charing Cross, Cannon Street and London Victoria. Dartford is located on junction 1 of the M25 motorway and provides excellent access to the A2, M2, M20 and wider motorway network.