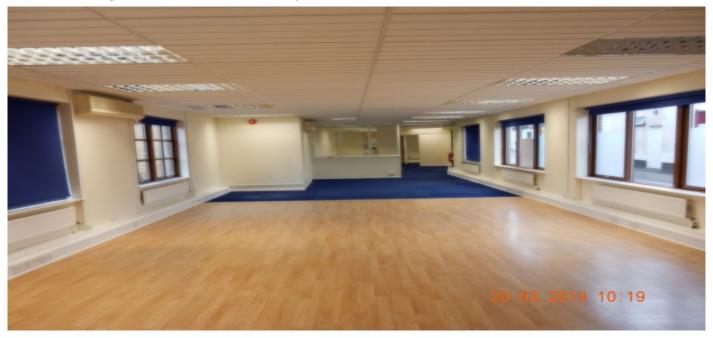

#### \*\*\*SPACIOUS OFFICE SPACE TO LET\*\*\*

This Modern Self Contained Ground Floor Office space is available to let in the heart of Dartdford DA1. The premises attractive largely open plan self contained ground floor office accommodation forms part of a three storey office building. Conveniently located within Dartford's historic Conservation Area just off the High Street and within easy reach of local amenities, bus routes and mainline Rail Station to London.