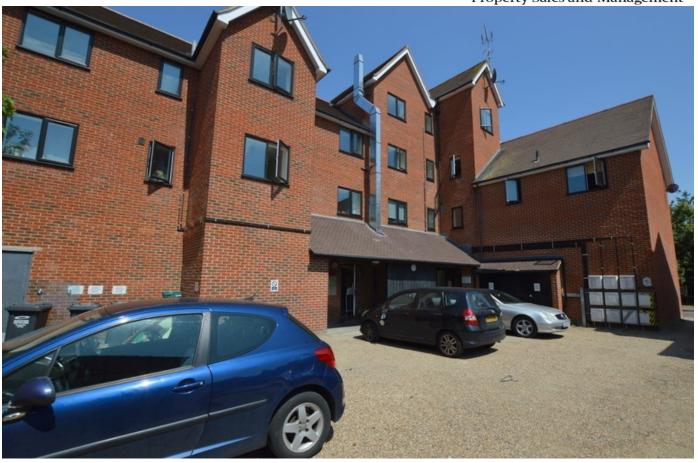

## \*\*\*1 BEDROOM FIRST FLOOR FLAT TO RENT IN DARTFORD DA1\*\*\*

Don't miss out on this stylish modern ONE DOUBE BEDROOM, purpose-built FIRST FLOOR FLAT with off street parking located close to Dartford Train Station. Set on the FIRST Floor of Apple Court you will find this flat is very well presented with carpet flooring throughout and has a lovely open plan living area with natural light thanks to full length glass sliding doors that look out over a Juliet balcony. The lounge area has an open plan modern fitted kitchen presented with black worktops and wood effect storage cupboards, comes unfurnished with an integrated stainless steel gas oven with inset gas hob and stainless steel extractor hood. There is ample room for a dining table & chairs. The bedroom is a good sized double with neutral coloured carpet throughout. The fully tiled 3 piece bathroom contains ceramic bath with mixer tap/shower attachment, WC, ceramic sink and stainless steel wall mounted bathroom radiator.

Apple Court is a modern four story building prominently located at the junction of Home Gardens and Suffolk Road, adjacent to Subway and opposite Prospect Place shopping centre, where retailers include M&S, TK Max, Pizza Hut, Asda, Costa and B&Q amongst others. The heart of Dartford's retail area and The Priory Shopping Centre lie a short distance away down Hythe Street which is itself home to many local traders, takeaways and restaurants.

Situated a short walk from Dartford Train Station the property has excellent transport links; there are regular fast trains to Victoria, London bridge and Charing Cross Stations. Other direct destinations include Kentish Town, Luton via St Pancras and Rainham. The A2, M2, M25 Motorways and Dartford Crossing are also close by.