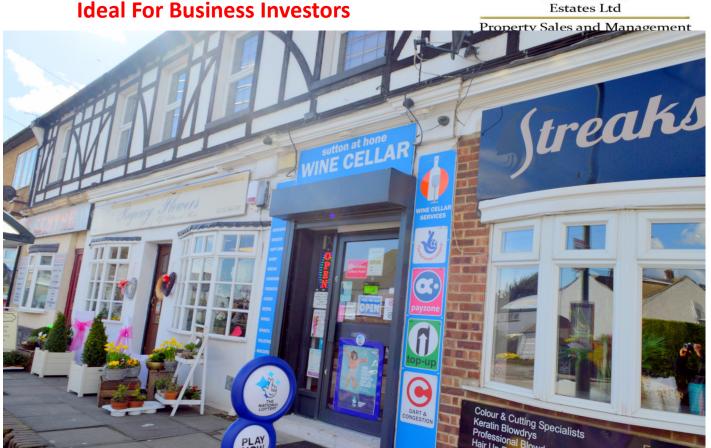

## **Business For Sale: Dartford DA4 Ground Floor Shop**

**Ideal For Business Investors** 

E&(

E & C Estate Ltd presents this fantastic opportunity to purchase a thriving local business situated in the heart of Sutton-At-Hone Dartford DA4. This business has been running for the past 30 years and is very popular with the local community. The property comprises a spacious Ground Floor class A1 Off -Licence/Grocery/Convenience Shop with added bonus of a good size basement space suitable for storage. Long lease of 93 years, parking for 2 cars at rear of building and delivery bay.

This newly refurbished shop comes with modern state of the art CCTV and alarm system, modern secure front and rear doors with draw down shutters, 6 large modern refrigeration units, and modern cash assist/counter payment system.