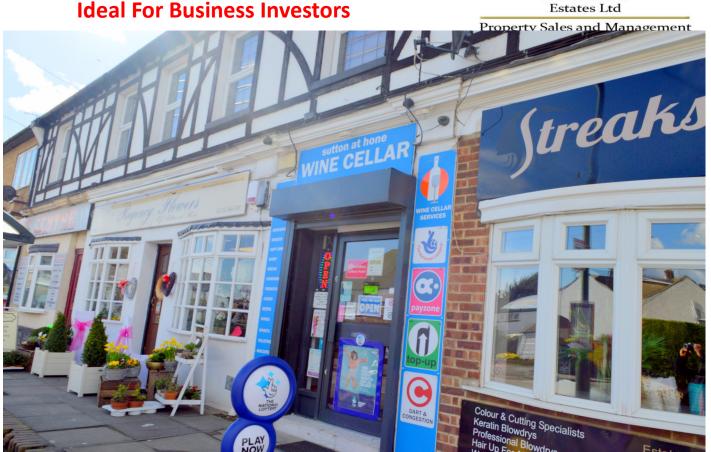

## **Business For Sale: Dartford DA4 Ground Floor Shop**

**Ideal For Business Investors** 

E&(

E & C Estate Ltd presents this fantastic opportunity to purchase a thriving local business situated in the heart of Sutton-At-Hone Dartford DA4. This business has been running for the past 30years and is very popular with the local community. The property comprises a spacious Ground Floor class A1 Off -Licence/Grocery/Convenience Shop with added bonus of a good size basement space suitable for storage. Long lease of 93years, parking for 2 cars at rear of building and delivery bay.

This newly refurbished shop comes with modern state of the art CCTV and alarm system, modern secure front and rear doors with draw down shutters, 6 large modern refrigeration units, and modern cash assist/counter payment system.