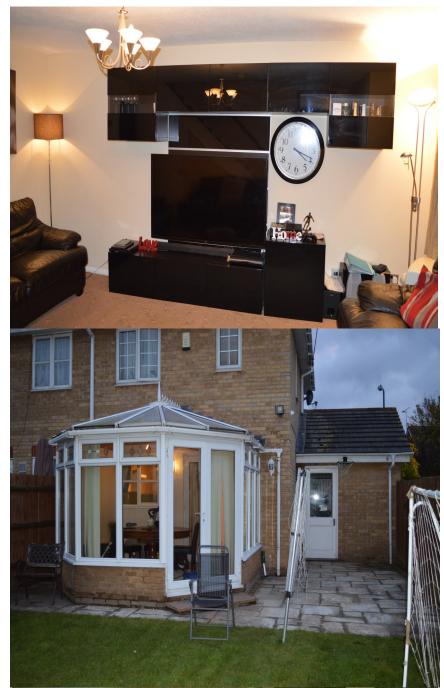

## Features:

- Lounge
- Kitchen
- Modern Bathroom
- Master Bedroom
- 2 Bedrooms
- Front & Rear Garden
- Ground Floor Cloakroom
- Conservatory
- Garage
- Off street parking
- CCTV Camera to front/Rear

The property is located within walking distance of Erith and Slade green Train Stations

The property is within walking distance of all local amenities including shops, schools and bus routes

**Description:** This fully furnished property is in a popular modern development in Slade green.

Viewing : By appointment with **E & C Estates** Tel: **01322 227528** Address: **57 Hythe Street. Dartford.DA1 1BG** EPC/Floor Plan : Contact office