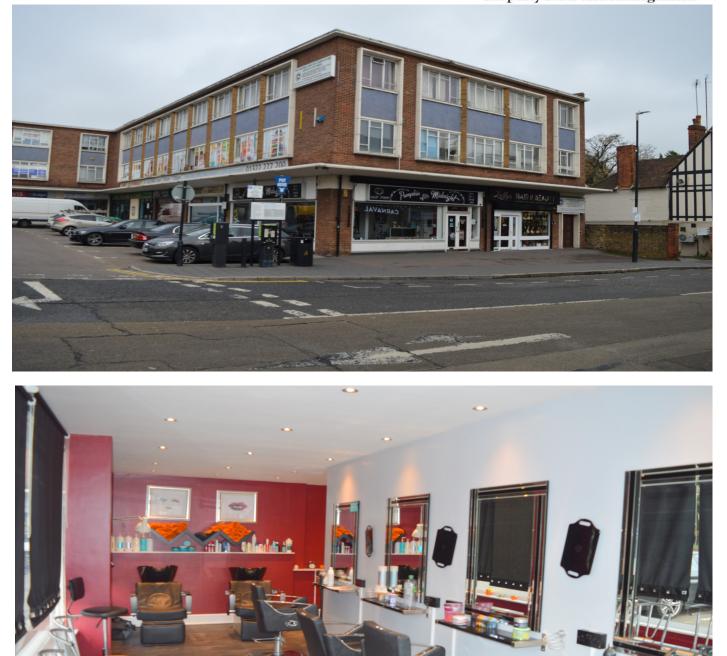

For Lease:Spital Street DA1 Commercial Shop Rent:£1,400.00

E & C Estates: are proud to present this Shop for Lease in Dartford DA1

Viewing by appointment only E & C Estates Tel: 01322 227 528 57 Hythe Street, Dartford, DA1 1BG E & C Estates Ltd Presents for immediate lease this well established thriving Beauty & Spa Salon situated in the heart of Dartford DA1 just minutes from Dartford Train Station and the high Street. Available to lease including all fixtures and fittings. The renewable existing lease is to be assigned to the new owner. This spacious property boasts 2 rest rooms, reception area, and 2 large rooms fully equipped.

The area is well served by buses and is located walking distance to Dartford Train Station.

Please contact our Sales team on: 01322227528

- Beauty & Spa Business with A1 Use
- 2 Rest Rooms
- Deposit3 Months plus 3months advance rent
- Viewings by Appointment Only
- Total Shop area 788.77sqft
- Ground Floor Lock-Up Shop
- Fitted Kitchen
- Storage space
- Rent includes service charge and Insurance