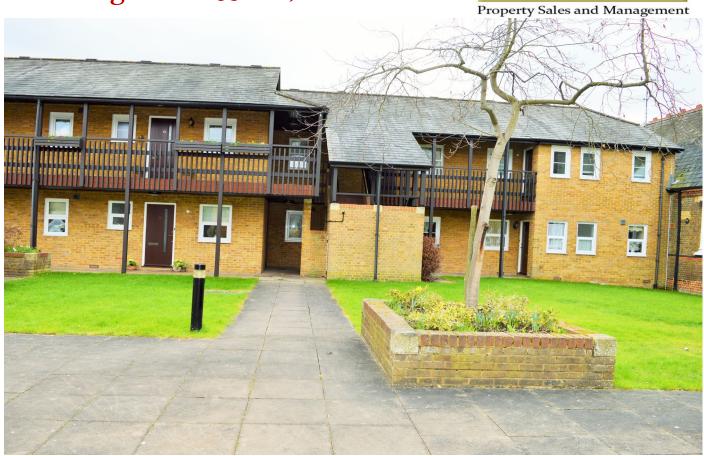

### Outside:

**Communal Gardens** 

Gardens to sides, front and within courtyard - grassed areas with seating, planted with various shrubs and trees. Residents Parking Residents parking areas within the block paved areas of the courtyard.