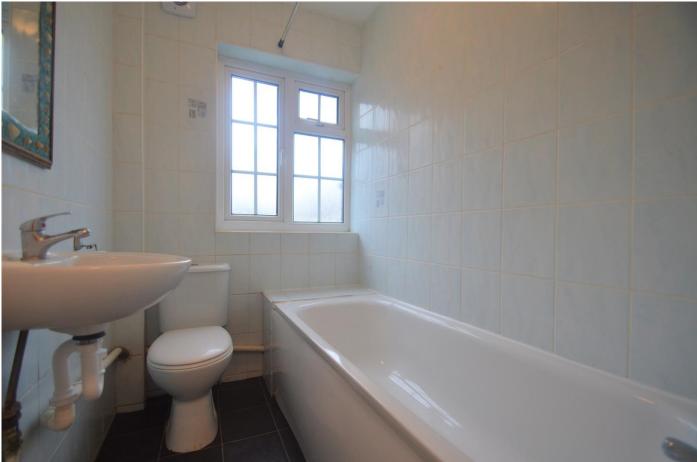

**Bedroom 3** - 2.72m x 1.78m (8'11 x 5'10) - Carpet flooring, radiator. double glazed windows to front

**Bathroom** - Tiled walls. Tiled flooring. double glazed window to rear. radiator, hand wash basin. Low Lying WC. bath tub with overhead shower.