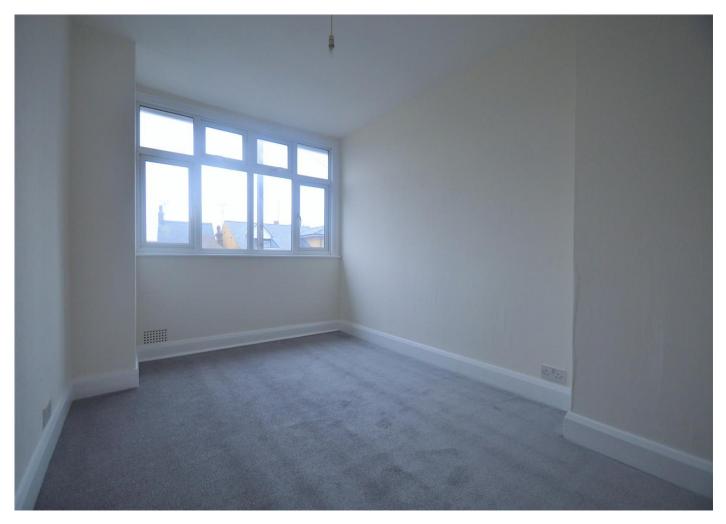

**Bedroom 1** - 4.04m x 2.69m (13'3 x 8'10) - Carpet flooring, radiator. double glazed windows to front.

**Bedroom 2** - 3.23m x 2.69m (10'7 x 8'10) - Carpet flooring, radiator. double glazed windows.to rear

**Bedroom 3** - 2.72m x 1.78m (8'11 x 5'10) - Carpet flooring, radiator. double glazed windows to front

**Bathroom** - Tiled walls. Tiled flooring. double glazed window to rear. radiator, hand wash basin. Low Lying WC. bath tub with overhead shower.