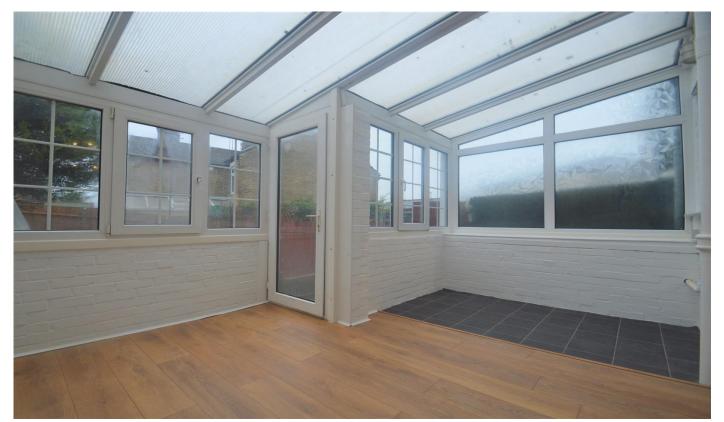

**Kitchen** -  $3.33m \ge 1.52m (10'11 \ge 5)$  - Tiled Flooring. Tiled walls. range of base and wall units. Integrated Oven, Hob and Extractor Fan. Sink with Drainer.

**Conservatory** - 4.50m x 3.15m (14'9 x 10'4) - Partial laminate and tiled flooring double glazed windows to rear. access to garden