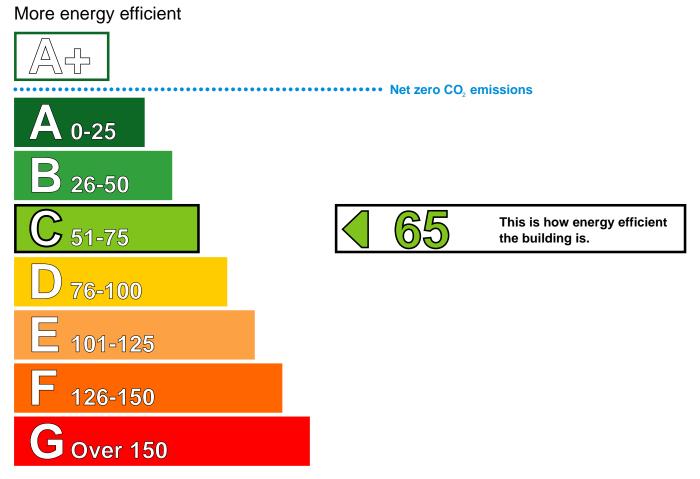

## **Energy Performance Asset Rating**

Less energy efficient

### **Technical information**

Main heating fuel: **Building environment:** Total useful floor area (m<sup>2</sup>): 43 **Building complexity** (NOS level):

Grid Supplied Electricity Heating and Natural Ventilation