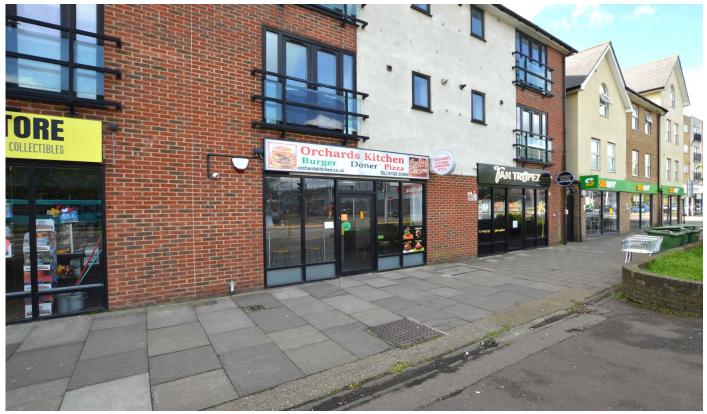

#### \*\*\*GROUND FLOOR CLASS 'E' BUSINESS FOR SALE\*\*\*

Available FOR SALE is this Ground floor Class 'E' food business currently running as a successful Burger Cafe. Located along a parade of retail units, close to Dartford Train Station, Dartford High Street and Orchard Theatre.

This fully fitted Cafe is laid out as main sitting area, till and bar area, alcohol licence, fitted industrial kitchen with external access to rear of property, Private WC for Staff. Total retail space available is 665 sq. ft.

Offers Welcome. New Long Lease On full Repairing and Insuring Terms Available

Apple Court is a modern four story building prominently located at the junction of Home Gardens and Suffolk Road, adjacent to Subway and opposite Prospect Place shopping centre, where retailers include M&S,TK Max, Pizza Hut, Asda, Costa and B&Q amongst others. The heart of Dartford's retail area and The Priory Shopping Centre lie a short distance away down Hythe Street which is itself home to many local traders, takeaways and restaurants. Dartford Train Station is just a 4 minute walk away and provides direct and regular services to London Bridge, Charing Cross, Cannon Street and London Victoria. Dartford is located on junction 1 of the M25 motorway and provides excellent access to the A2, M2, M20 and wider motorway network.